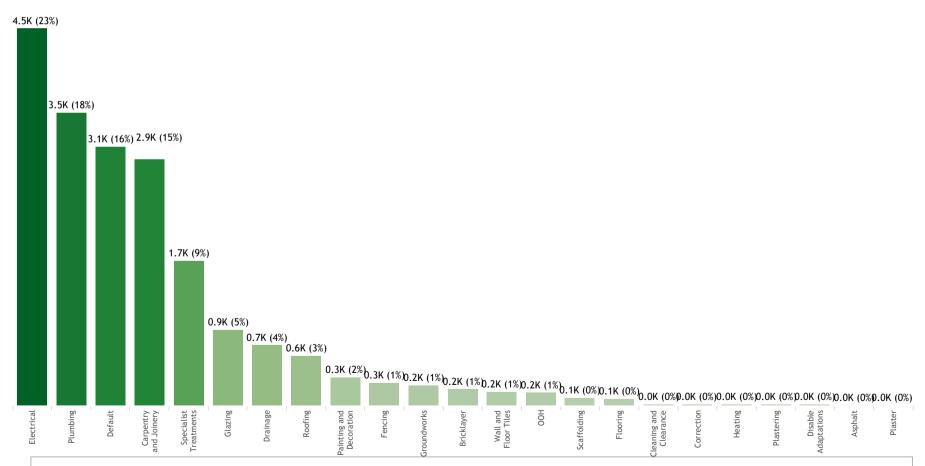

## Repairs & Maintenance: Repairs Demand by Trade

View repairs demand spend by trade and month and identify properties with highest spend amounts

All

tart Jan 2015

All End Jun 2015

Repais Issued by trade - Jan-June 2015

Since the commencement of the new Repairs & Maintenance contract in January 2015 trade level data is available which allows the service to further analyse repairs demand. This will be analysed on a financial year level once sufficient data is available.