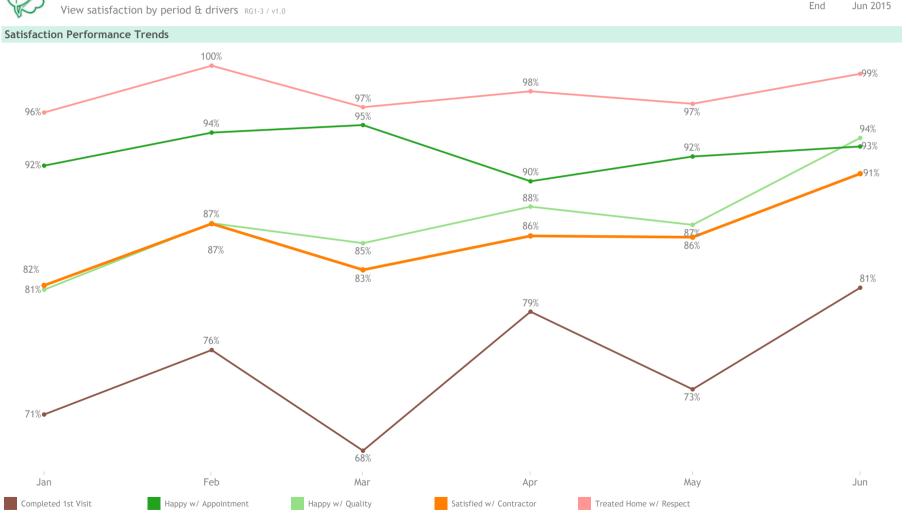

### Repairs & Maintenance: Resident Satisfaction Analysis

View satisfaction by period & drivers RG1-3 / v1.0

Start

End 30/06/2015

01/04/2015

Resident Satisfaction Analysis & Repair Demand -Financial YTD

Satisfaction Performance Trends