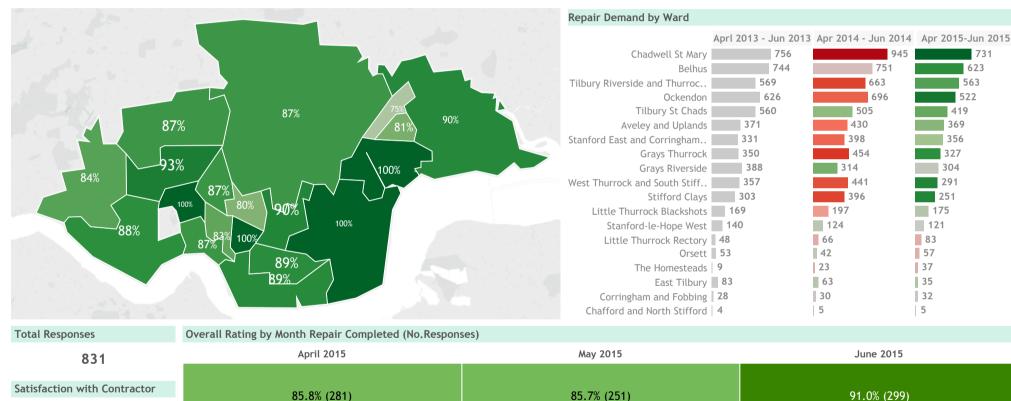

### Repairs & Maintenance: Resident Satisfaction Analysis

View satisfaction by period & drivers RG1-3 / v1.0

Start

End 30/06/2015

01/04/2015

Resident Satisfaction Analysis & Repair Demand -Financial YTD

Satisfaction Performance Trends