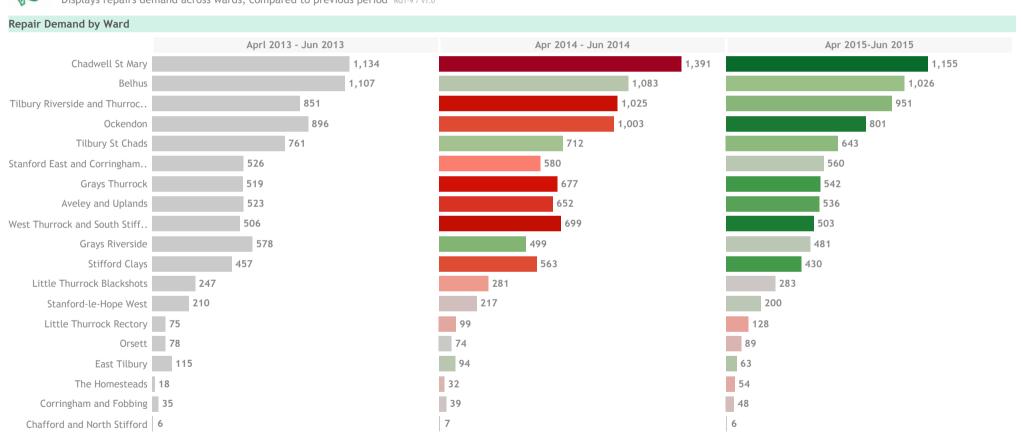

#### Repairs & Maintenance: Ward Demand Comparison

Displays repairs demand across wards, compared to previous period RG1-9 / v1.0

End Jun 2015

Apr 2013

Re Satisfaction Performance Satisfaction by Ward, sorted Ward Demand Comparison Repair trend by Contract and Repairs Issued by Trade **Completions Analysis** sid by Repairs Demand Priority Trends e.. Emergency Repairs & Maintenance: Repair Volumes by Type Start Jul 2014 Urgent Breakdown of Repairs by Priority & Contract Type RG1-11 / v1.0 Jun 2015 End Routine Repair Volumes by Priority Trend 22% (869) 24% (825) 25% (828) 26% (1,079) 25% (846) 25% (719) 26% (958) 26% (907) 26% (988) 27% (693) 26% (865) 33% (1,009) 28% (964) 37% (1,494) 28% (785) 31% (1,139) 30% (1,021) 35% (1,193) 32% (1,355) 32% (816) 33% (1,252) 36% (1,227) 36% (1,178) 33% (1,011) 47% (1,591) 47% (1,320) 43% (1,606) 44% (1,523) 41% (1,427) 42% (1,745) 41% (1,585) 42% (1,077) 41% (1,623) 39% (1,322) 38% (1.227) 34% (1,051) Jun,15 Jul,14 Aug,14 Sep, 14 Oct,14 Nov,14 Dec,14 Jan,15 Feb,15 Mar,15 Apr,15 May, 15 Repair Volumes by Priority Trend 17% (912) 18% (723) 18% (599) 22% (711) 21% (663) 20% (710) 22% (727) 22% (835) 23% (741) 24% (913) 25% (805) 27% (912) 29% (1,566) 30% (1,207) 31% (1,029) 30% (976) 30% (987) 34% (1,197) 31% (1,203) 28% (1,050) 32% (1,038) 36% (1,125) 30% (985) 29% (978) 54% (2,955) 52% (2,052) 51% (1,669) 49% (1,612) 49% (1,631) 46% (1,637) 47% (1,812) 48% (1,802) 45% (1,458) 45% (1,462) 42% (1,317) 44% (1,482) Aug,13 Jul,13 Sep, 13 Oct,13 Nov,13 Dec,13 Jan,14 Feb,14 Mar,14 Apr,14 May, 14 Jun,14