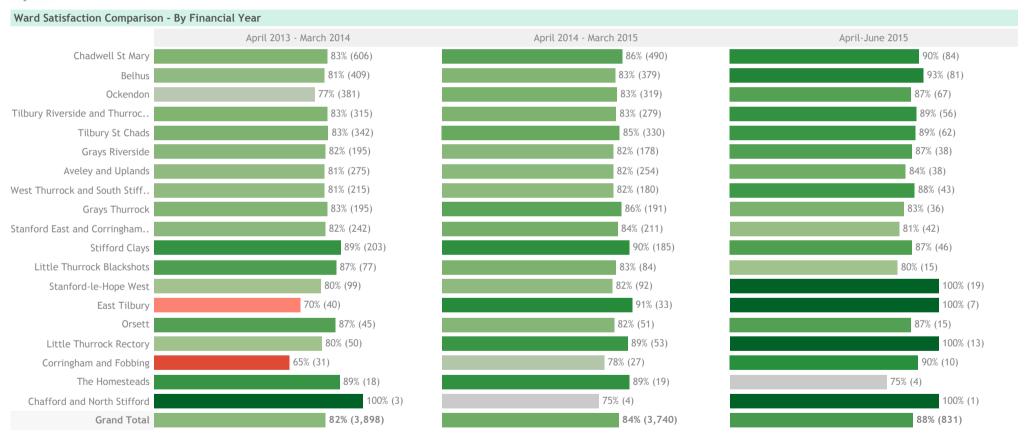

#### Repairs & Maintenance: Satisfaction Financial Year Comparison

View customer satisfaction in each month of the financial year to date, split by Ward RG1-13 / v1.0

End Jun 2015

Apr 2013

Start

Resident Satisfaction Analysis & R.. Satisfaction Performance Trends